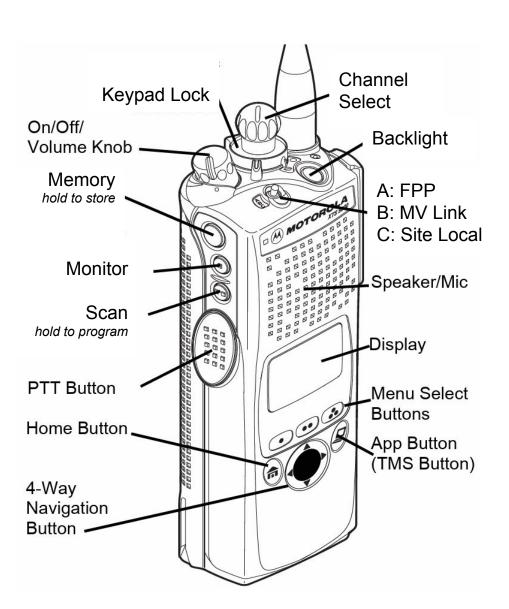

## **Front Panel Menu Options**

**BATT:** Displays smart battery information **CALL/Page:** Individual Call (P25 systems)

Note: Page works between Motorola and EF Johnson radios.

**DIR:** Repeater Mode

- DIR (simplex on the output of repeater)
- RPTR (standard repeater access)

**FPP:** Front Panel Program, use to add / adjust channel frequency and other settings.

**HOME:** Hold this button for 3 seconds to return to the programmed "home" channel #UCOM1

**MPL:** Multiple Personality List, use this to adjust PL and DCS on analog channels.

PWR: Adjust high or low transmit power